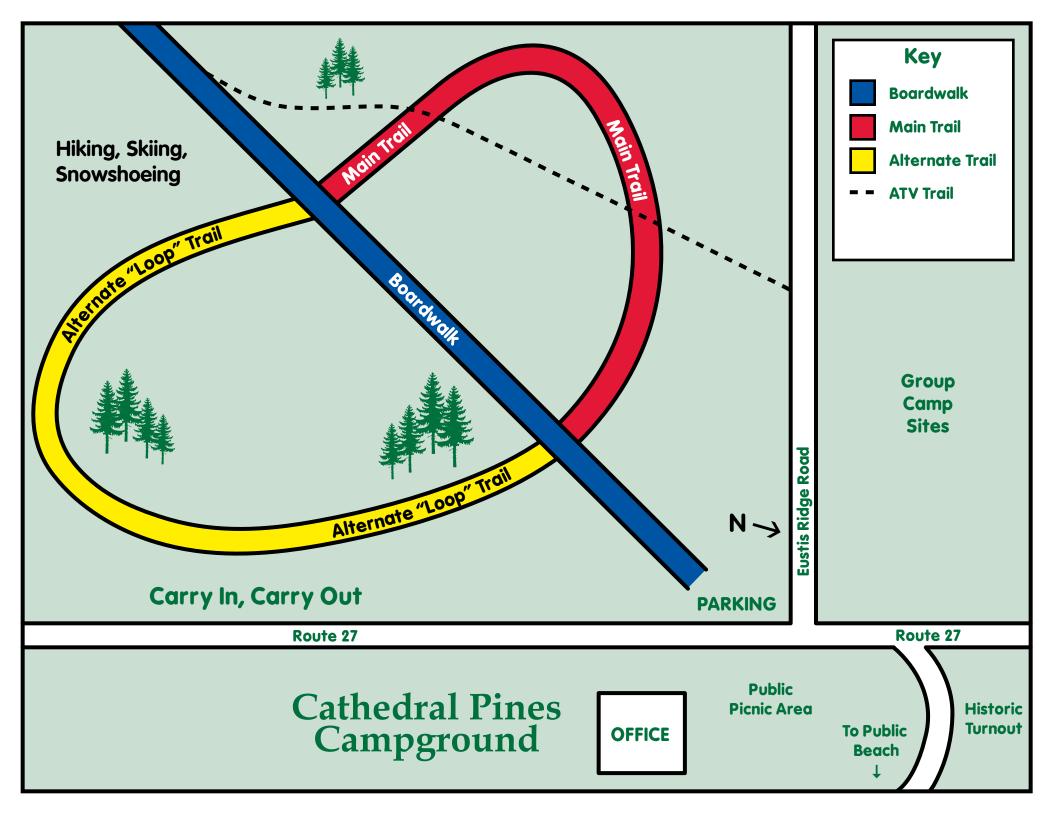

All Pathway areas are "Carry in, carry out".

Thank you!

The Cathedral Pines
Campground and Pathways are
owned and operated by
the Stratton-Eustis
Development Corporation.

For more information, please contact:

## Trail Map

A beautiful series of wooded trails for non-motorized public use.